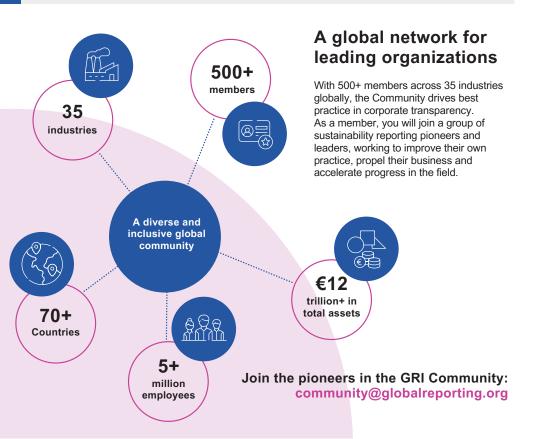

# GRI COMMUNITY

Take Your Reporting to the Next Level: Join the GRI Community As a GRI Community member, you can optimize your sustainability reporting practice, showcase your achievements, and contribute to the global development of corporate transparency.

## Collaborate and contribute

Strengthen your position and make your mark on the future of impact reporting as part of a global network of leaders.

Is your organization committed to driving improvements in reporting and corporate transparency? Whatever your organization's size, sector, or level of reporting experience, you can join the GRI Community.